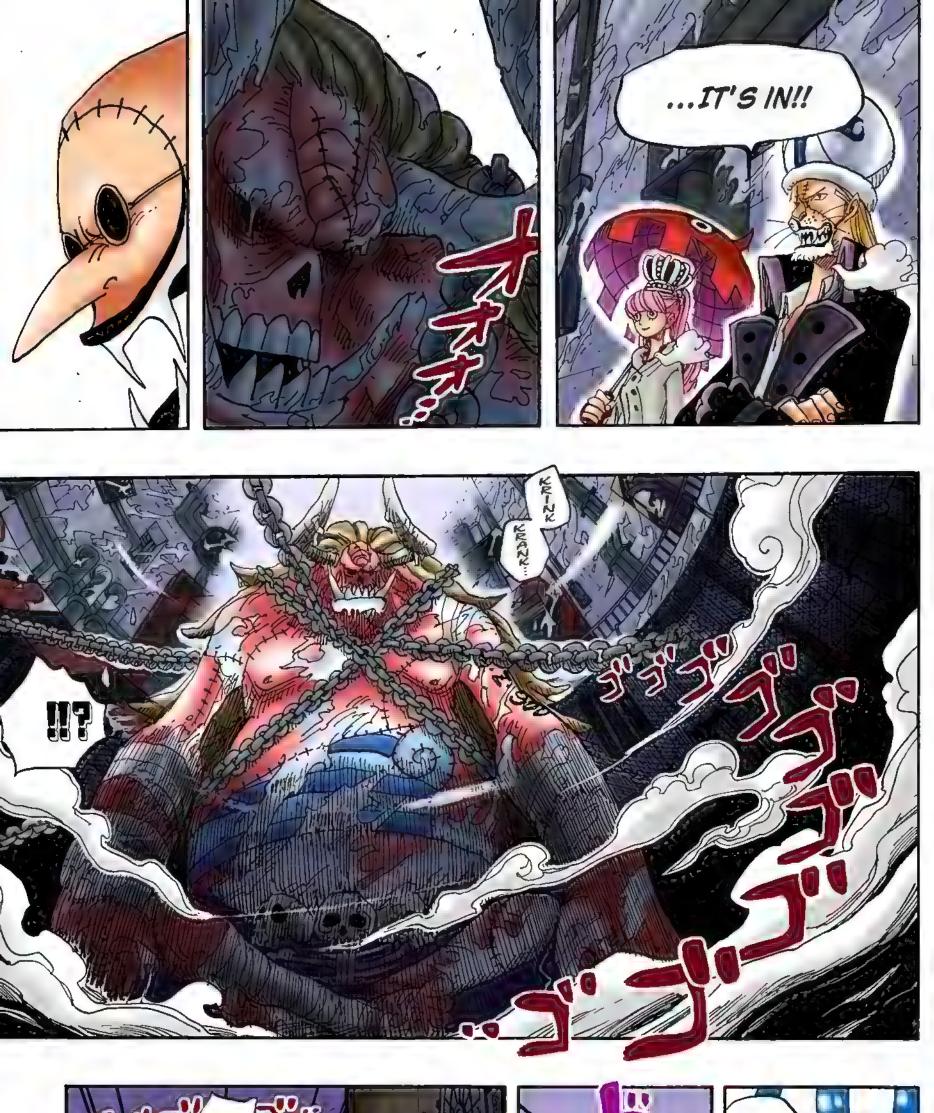

## Chapter 456: DEMON FROM THE LAND OF ICE

## ENERU'S GREAT SPACE MISSION, VOL. 23: "ULTIMATE MORTIFICATION! THE SPACE PIRATE WAS TOO STRONG"

THE ENEMY DOESN'T WANT THIS TO HAPPEN, SO THEY ALWAYS KEEP THE ORIGINAL ALIVE.

BASICALLY, THE ZOMBIE WILL DIE AT THE SAME TIME!

IF THE ORIGINAL DIES, THEN THE SHADOW WILL VANISH AS WELL. THE ORIGINAL AND THE SHADOW ARE A PART OF THE SAME PERSON.

THERE. I MADE NO BONES ABOUT IT!

THOUGH I SURVIVED,

SHADOW IS INSERTED, IT WILL PRODUCE THE GREATEST ZOMBIE OF ALL TIME. WE WILL HAVE TREMENDOUS POWER!

EVERYTHING I HAD INTO THE CREATION OF NUMBER 900. I'VE BEEN WORKING TOWARD THIS DAY EVER SINCE WE MET TEN YEARS AGO.

5

MAXM